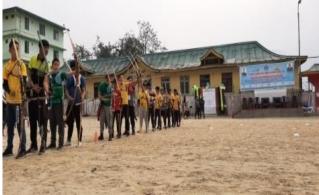

# Glimpses of Sports Competitions at different Venues:

During the 1<sup>st</sup> Inter School Junior Olympic Games 2021 the following programmes were also organized by the Department;

### 1. Archery:

**Overall Championship** 

1<sup>st</sup> Position: East District

2<sup>nd</sup> Position: South District

3<sup>rd</sup> Position: West District

4<sup>th</sup> Position: North District

### 137 INTER SCHOOL STATE JUNIOR OLYMPIC GAMES 2021

Discipline: Archery Venue: Thanthangchen Archery Field Date: 28th & 29th March 2021.

**Final Result** 