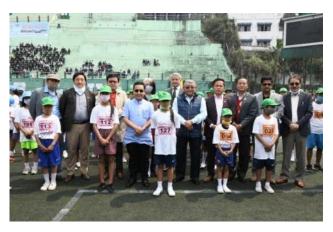

Shri Prem Singh Tamang, the Hon'ble Chief Minister of Sikkim was the Chief Guest and Shri Kunga Nima Lepcha, Hon'ble Minister Sports & Youth Affairs, Education, Land Revenue & Disaster Management and Law & Parliamentary Affairs Department, Government of Sikkim was the Guest of Honour during the Opening Ceremony on 28<sup>th</sup> March, 2021 at Paljor Stadium, Gangtok.

Other dignitaries present during the opening Ceremony were; Shri Karma Lodey Bhutia, Hon'ble Ministers for Forest & Environment, Mines & Geology, Science & Technology Department, Shri Tenzing Norbu Lamtha, Hon'ble Adviser Information & Technology, Shri Megnath Subba, Hon'ble Adviser SYA, Shri Chandra Prakash Sharma Press Advisor to Hon'ble Chief Minister, Smt Chung Chung Bhutia Hon'ble Chairman Sikkim Khadi and Village Industries Board, Shri Raju Basnet Secretary Department of Sports & Youth Affairs, Shri Kuber Bhandari President SOA, Arjun Awardee Shri Jas Lall Pradhan Gen Secy. SOA, District Collector East and Staff of Sub-Divisional Magistrate East, Superintendent of Police East, Ms. Suchitra Rasaily Special Secretary SYA, Mrs. Doma Tshering Bhutia Director Sports & Youth Affairs, President & General Secy. of different Clubs, Principals of different schools in and around Gangtok and Additional Director along with all SYA Officers, PETs, Coaches of the Sports & Youth Affairs Department.

In this event more than 1000 athletes including officials from four Districts participated, making it a grand success. Few programmes like cultural show and mass Zumba drill were also included during the opening ceremony where more than 300 school students participated, which added a glory to the overall event. And more than 500 students from different school around Gangtok also came to witness the opening ceremony and was appreciated by all.