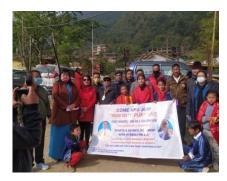

tal | 244       | 208        | 452                |

### (c) Chief Minister One Mile Run (State Level)

| Sl. No. | Name of Districts | Boys | Girls | Total |
|---------|-------------------|------|-------|-------|
| 1       | East              | 31   | 31    | 62    |
| 2       | West              | 30   | 30    | 60    |
| 3       | North             | 12   | 10    | 22    |
| 4       | South             | 23   | 23    | 46    |
|         | Grand Total       | 96   | 94    | 190   |

The State Level Chief Minister One Mile Run was flagged off by the Hon'ble Chief Guest on 28<sup>th</sup> March 2021 on the Opening Ceremony of the 1<sup>st</sup> Inter School Junior Olympic Games 2021 at Paljor Stadium.

### Glimpses of the Chief Minister One Mile Run (Block and Districts Level):

















# Glimpses of the Chief Minister One Mile Run (**State Level**):























Page **13** of **34** 





### **Sports Club Culture in all Blocks:**

It was announced by the Hon'ble Chief Minister on the occasion of National Sports Day 2020 that to create awareness and interest towards sports and to develop the sporting culture in State of Sikkim there should be sports club culture from the grass root level.

Therefore, to establish the sporting clubs, Hon'ble Chief Minister Shri Prem Singh Tamang handed over the initial Grants in the form of cash to all the adhoc President/General Secretary of the respective sporting clubs of 33 Blocks.









Page 14 of 34

# **RESULTS OF THE COMPETITIONS**

### **OVERALL DISTRICT CHAMPIONSHIP**

| Positions                | District