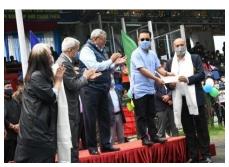

Shri Prem Singh Tamang, the Hon'ble Chief Minister of Sikkim was the Chief Guest and Shri Kunga Nima Lepcha, Hon'ble Minister Sports & Youth Affairs, Education, Land Revenue & Disaster Management and Law & Parliamentary Affairs Department, Government of Sikkim was the Guest of Honour during the Opening Ceremony on 28<sup>th</sup> March, 2021 at Paljor Stadium, Gangtok.

Other dignitaries present during the opening Ceremony were; Shri Karma Lodey Bhutia, Hon'ble Ministers for Forest & Environment, Mines & Geology, Science & Technology Department, Shri Tenzing Norbu Lamtha, Hon'ble Adviser Information & Technology, Shri Megnath Subba, Hon'ble Adviser SYA, Shri Chandra Prakash Sharma Press Advisor to Hon'ble Chief Minister, Smt Chung Chung Bhutia Hon'ble Chairman Sikkim Khadi and Village Industries Board, Shri Raju Basnet Secretary Department of Sports & Youth Affairs, Shri Kuber Bhandari President SOA, Arjun Awardee Shri Jas Lall Pradhan Gen Secy. SOA, District Collector East and Staff of Sub-Divisional Magistrate East, Superintendent of Police East, Ms. Suchitra Rasaily Special Secretary SYA, Mrs. Doma Tshering Bhutia Director Sports & Youth Affairs, President & General Secy. of different Clubs, Principals of different schools in and around Gangtok and Additional Director along with all SYA Officers, PETs, Coaches of the Sports & Youth Affairs Department.