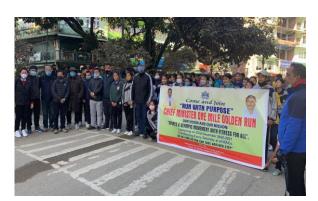

### **Chief Minister One Mile Run:**

Chief Minister One Mile Run was conducted to encourage the children and youth to build up running culture and to participate in mass sporting activities right from the Gram Panchayat/ Block Level to State Level. Around 5804 boys and girls were participated in Chief Minister One Mile Run this year at Block and District level. The details are as follows:

# Glimpses of the Chief Minister One Mile Run (**State Level**):

Page **13** of **34** 