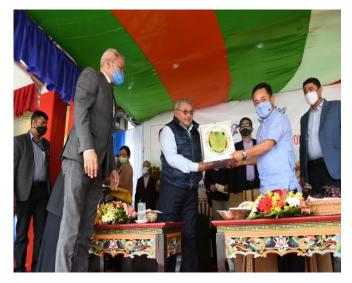

To create awareness and interest towards sports activities and to initiate development on sports culture among the people/athletes in Sikkim, the Hon'ble Chief Minister handed over one time grant to the newly formed 33 Block Level Sporting Clubs during the opening ceremony of this event.

Therefore, to establish the sporting clubs, Hon'ble Chief Minister Shri Prem Singh Tamang handed over the initial Grants in the form of cash to all the adhoc President/General Secretary of the respective sporting clubs of 33 Blocks.