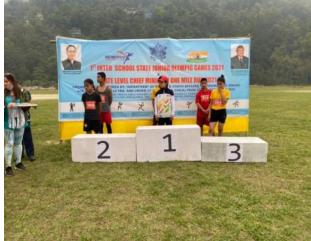

### I) State Level Chief Minister One Mile Run:

### **U/14 (Boys)**

| Position                 | Name          | Block         | District | <b>Cash Prizes</b> |
|--------------------------|---------------|---------------|----------|--------------------|
| 1 <sup>st</sup> Position | Satish Rai    | Gyalshing BAC | West     | Rs. 10000          |
| 2 <sup>nd</sup> Position | Maniraj Lohar | Gyalshing BAC | West     | Rs. 7000           |
| 3 <sup>rd</sup> Position | Rupesh subba  | Chumbung BAC  | West     | Rs. 5000           |

### **U/14 (Girls)**

| Position                 | Name            | Block          | District | <b>Cash Prizes</b> |
|--------------------------|-----------------|----------------|----------|--------------------|
| 1 <sup>st</sup> Position | Phurba Doma     | Soreng BAC     | West     | Rs. 10000          |
|                          | Tamang          |                |          |                    |
| 2 <sup>nd</sup> Position | Subina Gurung   | Namthang BAC   | South    | Rs. 7000           |
| 3 <sup>rd</sup> Position | Gayatri chettri | Hee Martam BAC | West     | Rs. 5000           |