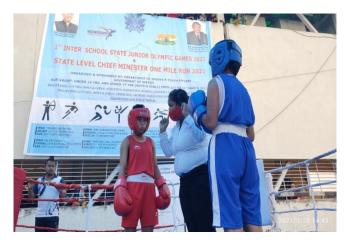

# Glimpses of Sports Competitions at different Venues:

During the 1<sup>st</sup> Inter School Junior Olympic Games 2021 the following programmes were also organized by the Department;

### 4. Boxing: