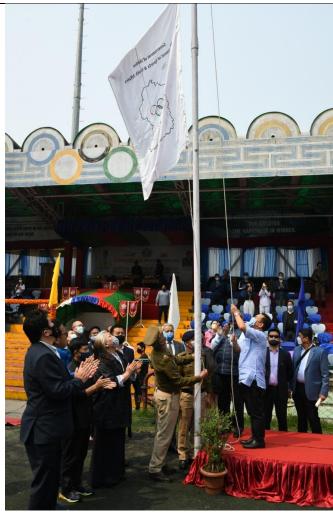

Shri Prem Singh Tamang, the Hon'ble Chief Minister of Sikkim was the Chief Guest and Shri Kunga Nima Lepcha, Hon'ble Minister Sports & Youth Affairs, Education, Land Revenue & Disaster Management and Law & Parliamentary Affairs Department, Government of Sikkim was the Guest of Honour during the Opening Ceremony on 28<sup>th</sup> March, 2021 at Paljor Stadium, Gangtok.

To create awareness and interest towards sports activities and to initiate development on sports culture among the people/athletes in Sikkim, the Hon'ble Chief Minister handed over one time grant to the newly formed 33 Block Level Sporting Clubs during the opening ceremony of this event.

Therefore, to establish the sporting clubs, Hon'ble Chief Minister Shri Prem Singh Tamang handed over the initial Grants in the form of cash to all the adhoc President/General Secretary of the respective sporting clubs of 33 Blocks.