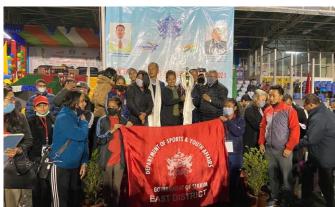

# Glimpses of 1<sup>st</sup> Inter School State Junior Olympic Games 2021:

Page **6** of **34** 

# Glimpses of Sports Competitions at different Venues:

During the 1<sup>st</sup> Inter School Junior Olympic Games 2021 the following programmes were also organized by the Department;

Shri Prem Singh Tamang, the Hon'ble Chief Minister of Sikkim was the Chief Guest and Shri Kunga Nima Lepcha, Hon'ble Minister Sports & Youth Affairs, Education, Land Revenue & Disaster Management and Law & Parliamentary Affairs Department, Government of Sikkim was the Guest of Honour during the Opening Ceremony on 28<sup>th</sup> March, 2021 at Paljor Stadium, Gangtok.

Other dignitaries present during the opening Ceremony were; Shri Karma Lodey Bhutia, Hon'ble Ministers for Forest & Environment, Mines & Geology, Science & Technology Department, Shri Tenzing Norbu Lamtha, Hon'ble Adviser Information & Technology, Shri Megnath Subba, Hon'ble Adviser SYA, Shri Chandra Prakash Sharma Press Advisor to Hon'ble Chief Minister, Smt Chung Chung Bhutia Hon'ble Chairman Sikkim Khadi and Village Industries Board, Shri Raju Basnet Secretary Department of Sports & Youth Affairs, Shri Kuber Bhandari President SOA, Arjun Awardee Shri Jas Lall Pradhan Gen Secy. SOA, District Collector East and Staff of Sub-Divisional Magistrate East, Superintendent of Police East, Ms. Suchitra Rasaily Special Secretary SYA, Mrs. Doma Tshering Bhutia Director Sports & Youth Affairs, President & General Secy. of different Clubs, Principals of different schools in and around Gangtok and Additional Director along with all SYA Officers, PETs, Coaches of the Sports & Youth Affairs Department.