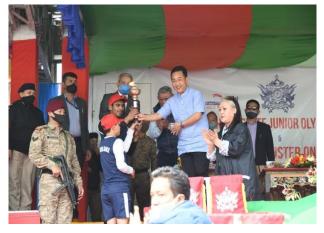

Shri Prem Singh Tamang, the Hon'ble Chief Minister of Sikkim was the Chief Guest and Shri Kunga Nima Lepcha, Hon'ble Minister Sports & Youth Affairs, Education, Land Revenue & Disaster Management and Law & Parliamentary Affairs Department, Government of Sikkim was the Guest of Honour during the Opening Ceremony on 28<sup>th</sup> March, 2021 at Paljor Stadium, Gangtok.

Other dignitaries present during the opening Ceremony were; Shri Karma Lodey Bhutia, Hon'ble Ministers for Forest & Environment, Mines & Geology, Science & Technology Department, Shri Tenzing Norbu Lamtha, Hon'ble Adviser Information & Technology, Shri Megnath Subba, Hon'ble Adviser SYA, Shri Chandra Prakash Sharma Press Advisor to Hon'ble Chief Minister, Smt Chung Chung Bhutia Hon'ble Chairman Sikkim Khadi and Village Industries Board, Shri Raju Basnet Secretary Department of Sports & Youth Affairs, Shri Kuber Bhandari President SOA, Arjun Awardee Shri Jas Lall Pradhan Gen Secy. SOA, District Collector East and Staff of Sub-Divisional Magistrate East, Superintendent of Police East, Ms. Suchitra Rasaily Special Secretary SYA, Mrs. Doma Tshering Bhutia Director Sports & Youth Affairs, President & General Secy. of different Clubs, Principals of different schools in and around Gangtok and Additional Director along with all SYA Officers, PETs, Coaches of the Sports & Youth Affairs Department.

In this event more than 1000 athletes including officials from four Districts participated, making it a grand success. Few programmes like cultural show and mass Zumba drill were also included during the opening ceremony where more than 300 school students participated, which added a glory to the overall event. And more than 500 students from different school around Gangtok also came to witness the opening ceremony and was appreciated by all.