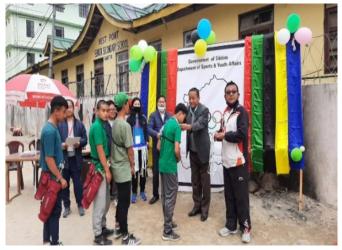

### **Sports Club Culture in all Blocks:**

It was announced by the Hon'ble Chief Minister on the occasion of National Sports Day 2020 that to create awareness and interest towards sports and to develop the sporting culture in State of Sikkim there should be sports club culture from the grass root level.

Therefore, to establish the sporting clubs, Hon'ble Chief Minister Shri Prem Singh Tamang handed over the initial Grants in the form of cash to all the adhoc President/General Secretary of the respective sporting clubs of 33 Blocks.