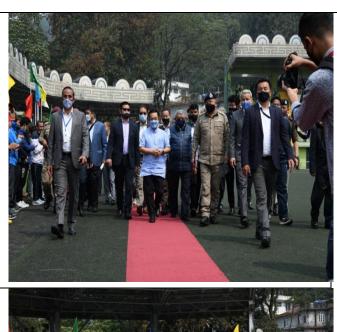

Shri Prem Singh Tamang, the Hon'ble Chief Minister of Sikkim was the Chief Guest and Shri Kunga Nima Lepcha, Hon'ble Minister Sports & Youth Affairs, Education, Land Revenue & Disaster Management and Law & Parliamentary Affairs Department, Government of Sikkim was the Guest of Honour during the Opening Ceremony on 28<sup>th</sup> March, 2021 at Paljor Stadium, Gangtok.

In this event more than 1000 athletes including officials from four Districts participated, making it a grand success. Few programmes like cultural show and mass Zumba drill were also included during the opening ceremony where more than 300 school students participated, which added a glory to the overall event. And more than 500 students from different school around Gangtok also came to witness the opening ceremony and was appreciated by all.