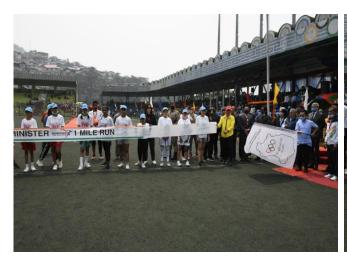

The State Level Chief Minister One Mile Run (final) was also conducted on the same day and flagged off by the Chief Guest Shri Prem Singh Tamang, the Hon'ble Chief Minister of Sikkim.

The CM-OMR run has been initiated to develop the running culture from the grass root level. It was conducted first at the GPU/Block Level for schools children especially U/14 boys and girls. The selected children from the Blocks then participated at District Level at their respective Districts. Likewise short listed participants from the District Level competitions were allowed to participate at the State Level Competitions.

The State Level Chief Minister One Mile Run was flagged off by the Hon'ble Chief Guest on 28<sup>th</sup> March 2021 on the Opening Ceremony of the 1<sup>st</sup> Inter School Junior Olympic Games 2021 at Paljor Stadium.

# Glimpses of the Chief Minister One Mile Run (**State Level**):

Page **13** of **34** 