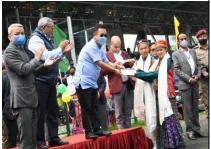

To create awareness and interest towards sports activities and to initiate development on sports culture among the people/athletes in Sikkim, the Hon'ble Chief Minister handed over one time grant to the newly formed 33 Block Level Sporting Clubs during the opening ceremony of this event.

### **Sports Club Culture in all Blocks:**

It was announced by the Hon'ble Chief Minister on the occasion of National Sports Day 2020 that to create awareness and interest towards sports and to develop the sporting culture in State of Sikkim there should be sports club culture from the grass root level.

Therefore, to establish the sporting clubs, Hon'ble Chief Minister Shri Prem Singh Tamang handed over the initial Grants in the form of cash to all the adhoc President/General Secretary of the respective sporting clubs of 33 Blocks.