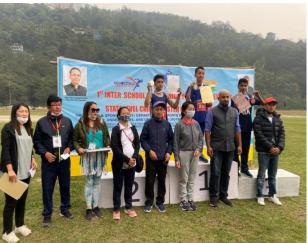

# Glimpses of 1<sup>st</sup> Inter School State Junior Olympic Games 2021:

Page **6** of **34** 

Shri Prem Singh Tamang, the Hon'ble Chief Minister of Sikkim was the Chief Guest and Shri Kunga Nima Lepcha, Hon'ble Minister Sports & Youth Affairs, Education, Land Revenue & Disaster Management and Law & Parliamentary Affairs Department, Government of Sikkim was the Guest of Honour during the Opening Ceremony on 28<sup>th</sup> March, 2021 at Paljor Stadium, Gangtok.

In this event more than 1000 athletes including officials from four Districts participated, making it a grand success. Few programmes like cultural show and mass Zumba drill were also included during the opening ceremony where more than 300 school students participated, which added a glory to the overall event. And more than 500 students from different school around Gangtok also came to witness the opening ceremony and was appreciated by all.