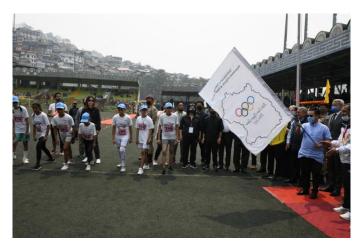

Shri Prem Singh Tamang, the Hon'ble Chief Minister of Sikkim was the Chief Guest and Shri Kunga Nima Lepcha, Hon'ble Minister Sports & Youth Affairs, Education, Land Revenue & Disaster Management and Law & Parliamentary Affairs Department, Government of Sikkim was the Guest of Honour during the Opening Ceremony on 28<sup>th</sup> March, 2021 at Paljor Stadium, Gangtok.

In this event more than 1000 athletes including officials from four Districts participated, making it a grand success. Few programmes like cultural show and mass Zumba drill were also included during the opening ceremony where more than 300 school students participated, which added a glory to the overall event. And more than 500 students from different school around Gangtok also came to witness the opening ceremony and was appreciated by all.