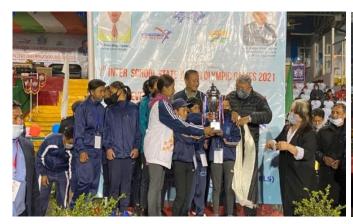

# Glimpses of 1<sup>st</sup> Inter School State Junior Olympic Games 2021:

Page **6** of **34** 

Shri Prem Singh Tamang, the Hon'ble Chief Minister of Sikkim was the Chief Guest and Shri Kunga Nima Lepcha, Hon'ble Minister Sports & Youth Affairs, Education, Land Revenue & Disaster Management and Law & Parliamentary Affairs Department, Government of Sikkim was the Guest of Honour during the Opening Ceremony on 28<sup>th</sup> March, 2021 at Paljor Stadium, Gangtok.