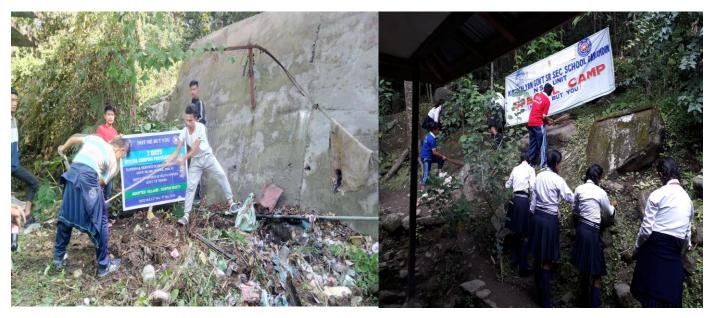

|
| 19.   | Loyala College of             | Jaubari village        |                                                   |
|       | Edn.Namchi                    |                        |                                                   |
| 20.   | Govt College Burtuk           | Old India Press,Burtuk |                                                   |
| 21.   | Higher Ningma(SHEDA)          | Pangthang              |                                                   |
| 22.   | DIET Namchi                   | Chumlock/Sikkip        |                                                   |
| 23.   | Schience College,Chakung      | Lepcha Gaon            |                                                   |

# Special camp 2019-20































## Activities undertaken by NSS units

#### A.

| Name of activity | Units of            | Achi                                                      | Achievement       |  |
|------------------|---------------------|-----------------------------------------------------------|-------------------|--|
|                  | measurement         | During the month                                          | Progressive total |  |
| Plantation       | No of saplings:6842 | 1 <sup>st</sup> April 2019 to 31 <sup>st</sup> March,2020 | 6842 Saplings     |  |



















| Name of activity | Units of                | Achievement                   |                   |
|------------------|-------------------------|-------------------------------|-------------------|
|                  | me