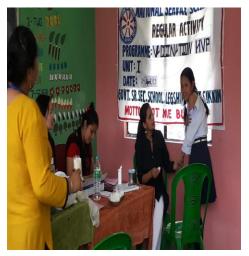

C.

| Name of activity        | Units of measurement   | Achievement                   |                   |
|-------------------------|------------------------|-------------------------------|-------------------|
|                         |                        | During the month              | Progressive total |
| Participation of        | No. of camps: 30 camps | 1 <sup>st</sup> April 2019 to | 30 camps          |
| health/eye/immunization | No. of volunteers      | 31 <sup>st</sup> March,2020   | 1850 volunteers   |
| camps                   | participated: 1850 vol |                               |                   |