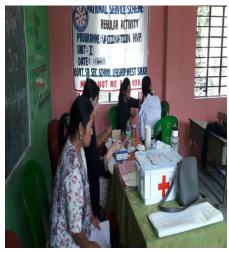

C.

| Name of activity        | Units of measurement   | Achievement                   |                   |
|-------------------------|------------------------|-------------------------------|-------------------|
|                         |                        | During the month              | Progressive total |
| Participation of        | No. of camps: 30 camps | 1 <sup>st</sup> April 2019 to | 30 camps          |
| health/eye/immunization | No. of volunteers      | 31 <sup>st</sup> March,2020   | 1850 volunteers   |
| camps                   | participated: 1850 vol |                               |                   |