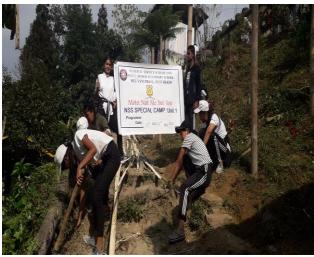

|
| 19.   | Loyala College of             | Jaubari village        |                                                   |
|       | Edn.Namchi                    |                        |                                                   |
| 20.   | Govt College Burtuk           | Old India Press,Burtuk |                                                   |
| 21.   | Higher Ningma(SHEDA)          | Pangthang              |                                                   |
| 22.   | DIET Namchi                   | Chumlock/Sikkip        |                                                   |
| 23.   | Schience College,Chakung      | Lepcha Gaon            |                                                   |

# Special camp 2019-20































## Activities undertaken by NSS units

#### A.

| Name of activity | Units of            | Achi                                                      | Achievement       |  |
|------------------|---------------------|-----------------------------------------------------------|-------------------|--|
|                  | measurement         | During the month                                          | Progressive total |  |
| Plantation       | No of saplings:6842 | 1 <sup>st</sup> April 2019 to 31 <sup>st</sup> March,2020 | 6842 Saplings     |  |



















| Name of activity | Units of                | Achievement                   |                   |
|------------------|-------------------------|-------------------------------|-------------------|
|                  |