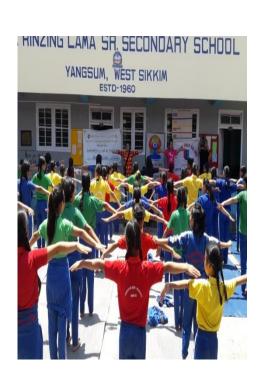

p> April 2019 to | 44 camps          |
| programme/Rallies/campaigns | No of volunteers participated: 2300 vol. | 31 <sup>st</sup> March,2020   | 2300 vol          |



















E.

| Name of activity      | Units of                  | Achievement                   |                   |
|-----------------------|---------------------------|-------------------------------|-------------------|
|                       | measurement               | During the month              | Progressive total |
| Self Defense Training | No of volunteers trained: | 1 <sup>st</sup> April 2019 to | 32 vol            |
|                       | 32 vol.                   | 31 <sup>st</sup> March,2020   |                   |













#### INTERNATIONAL YOGA DAY OBSERVED ON 21st JUNE,2020



















# 14. Swachata Pakhwada has been observed on 1st to 15th Aug, 2019















#### **ORGANIC FARMING BY DIFFERENT INSITUTIONS**

















#### FIT INDIA PLUG RUN ON 29<sup>TH</sup> AUGUST,2020

























## SWACCH BHARAT SUMMER INTERNSHIP ON 22<sup>ND</sup> TO 31<sup>ST</sup> JULY,2020



















# State level Workshop on Challenges and Opportunities in NSS on 20<sup>th</sup>& 21<sup>st</sup> Nov 2019.



















# CAPACITY BUILDING & LIFE SKILL PROGRAMME FROM 17<sup>TH</sup> TO 23<sup>RD</sup> DEC 2019



















# Inter Institution Camp on Leadership and Personality Development from $19^{\rm th}$ to $23^{\rm rd}$ Feb 2020.



















#### **NOERH EAST NSS FESTIVAL**