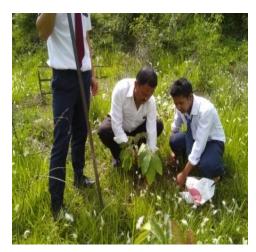

#### A.

| Name of activity | Units of            | Achi                                                      | Achievement       |  |
|------------------|---------------------|-----------------------------------------------------------|-------------------|--|
|                  | measurement         | During the month                                          | Progressive total |  |
| Plantation       | No of saplings:6842 | 1 <sup>st</sup> April 2019 to 31 <sup>st</sup> March,2020 | 6842 Saplings     |  |