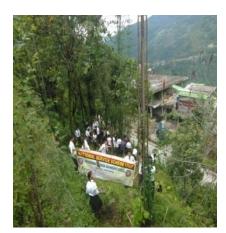

#### D.

| Name of activity            | Units of                                 | Achievement                   |                   |
|-----------------------------|------------------------------------------|-------------------------------|-------------------|
|                             | measurement                              | During the month              | Progressive total |
| Awareness                   | No of rallies: 44                        | 1 <sup>st</sup> April 2019 to | 44 camps          |
| programme/Rallies/campaigns | No of volunteers participated: 2300 vol. | 31 <sup>st</sup> March,2020   | 2300 vol          |