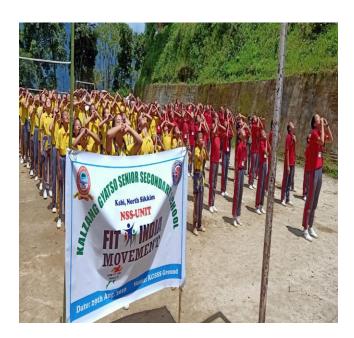

| Achievement                   |                   |
|-----------------------|---------------------------|-------------------------------|-------------------|
|                       | measurement               | During the month              | Progressive total |
| Self Defense Training | No of volunteers trained: | 1 <sup>st</sup> April 2019 to | 32 vol            |
|                       | 32 vol.                   | 31 <sup>st</sup> March,2020   |                   |













#### INTERNATIONAL YOGA DAY OBSERVED ON 21st JUNE,2020



















# 14. Swachata Pakhwada has been observed on 1st to 15th Aug, 2019















#### **ORGANIC FARMING BY DIFFERENT INSITUTIONS**

















#### FIT INDIA PLUG RUN ON 29<sup>TH</sup> AUGUST,2020

























## SWACCH BHARAT SUMMER INTERNSHIP ON 22<sup>ND</sup> TO 31<sup>ST</sup> JULY,2020



















# State level Workshop on Challenges and Opportunities in NSS on 20<sup>th</sup>& 21<sup>st</sup> Nov 2019.



















# CAPACITY BUILDING & LIFE SKILL PROGRAMME FROM 17<sup>TH</sup> TO 23<sup>RD</sup> DEC 2019



















# Inter Institution Camp on Leadership and Personality Development from $19^{\rm th}$ to $23^{\rm rd}$ Feb 2020.



















#### **NOERH EAST NSS FESTIVAL**