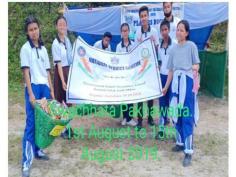

volunteers participated: 2300 vol. | 31 <sup>st</sup> March,2020   | 2300 vol          |



















E.

| Name of activity      | Units of                  | Achievement                   |                   |
|-----------------------|---------------------------|-------------------------------|-------------------|
|                       | measurement               | During the month              | Progressive total |
| Self Defense Training | No of volunteers trained: | 1 <sup>st</sup> April 2019 to | 32 vol            |
|                       | 32 vol.                   | 31 <sup>st</sup> March,2020   |                   |













#### INTERNATIONAL YOGA DAY OBSERVED ON 21st JUNE,2020



















# 14. Swachata Pakhwada has been observed on 1st to 15th Aug, 2019















#### **ORGANIC FARMING BY DIFFERENT INSITUTIONS**

















#### FIT INDIA PLUG RUN ON 29<sup>TH</sup> AUGUST,2020

























## SWACCH BHARAT SUMMER INTERNSHIP ON 22<sup>ND</sup> TO 31<sup>ST</sup> JULY,2020



















# State level Workshop on Challenges and Opportunities in NSS on 20<sup>th</sup>& 21<sup>st</sup> Nov 2019.



















# CAPACITY BUILDING & LIFE SKILL PROGRAMME FROM 17<sup>TH</sup> TO 23<sup>RD</sup> DEC 2019



















# Inter Institution Camp on Leadership and Personality Development from $19^{\rm th}$ to $23^{\rm rd}$ Feb 2020.



















#### **NOERH EAST NSS FESTIVAL**