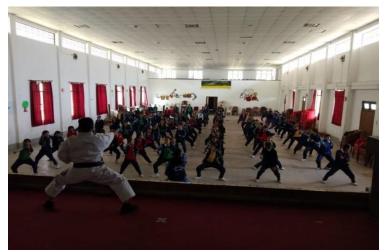

E.

| Name of activity      | Units of                  | Achievement                   |                   |
|-----------------------|---------------------------|-------------------------------|-------------------|
|                       | measurement               | During the month              | Progressive total |
| Self Defense Training | No of volunteers trained: | 1 <sup>st</sup> April 2019 to | 32 vol            |
|                       | 32 vol.                   | 31 <sup>st</sup> March,2020   |                   |