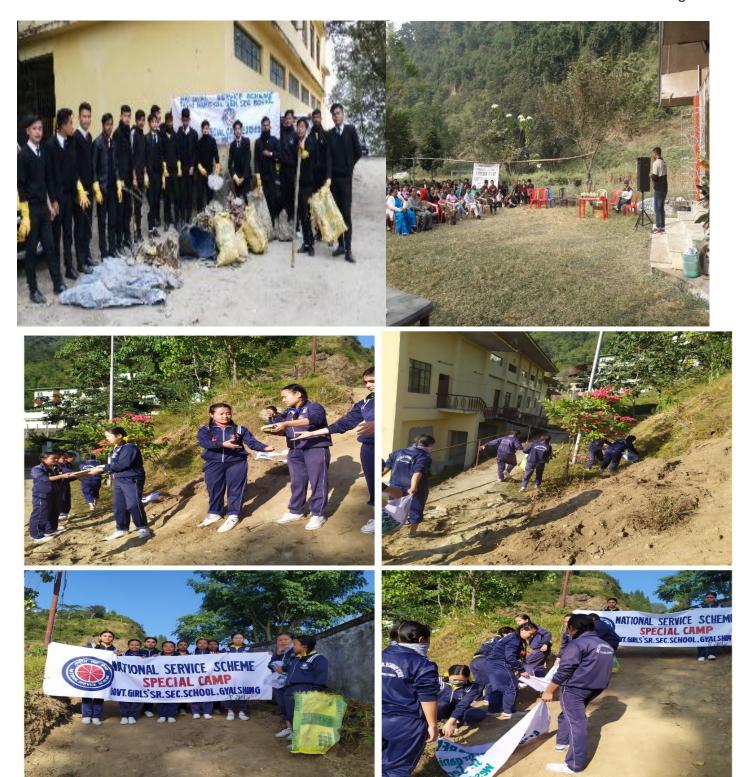

|
| 19.   | Loyala College of             | Jaubari village        |                                                   |
|       | Edn.Namchi                    |                        |                                                   |
| 20.   | Govt College Burtuk           | Old India Press,Burtuk |                                                   |
| 21.   | Higher Ningma(SHEDA)          | Pangthang              |                                                   |
| 22.   | DIET Namchi                   | Chumlock/Sikkip        |                                                   |
| 23.   | Schience College,Chakung      | Lepcha Gaon            |                                                   |

# Special camp 2019-20































## Activities undertaken by NSS units

#### A.

| Name of activity | Units of            | Achi                                                      | Achievement       |  |
|------------------|---------------------|-----------------------------------------------------------|-------------------|--|
|                  | measurement         | During the month                                          | Progressive total |  |
| Plantation       | No of saplings:6842 | 1 <sup>st</sup> April 2019 to 31 <sup>st</sup> March,2020 | 6842 Saplings     |  |



















| Name of activity | Units of                | Achievement                   |                   |
|------------------|-------------------------|-------------------------------|-------------------|
|                  | measurem