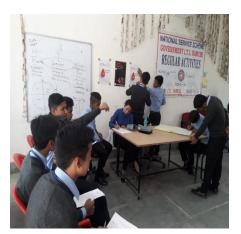

------------------|--|
|                  | measurement         | During the month                                          | Progressive total |  |
| Plantation       | No of saplings:6842 | 1 <sup>st</sup> April 2019 to 31 <sup>st</sup> March,2020 | 6842 Saplings     |  |



















| Name of activity | Units of                | Achievement                   |                   |
|------------------|-------------------------|-------------------------------|-------------------|
|                  | measurement             | During the month              | Progressive total |
| Blood donation   | No of camps: 14 camps   | 1 <sup>st</sup> April 2019 to | 14 camps          |
|                  | No. of units: 612 units | 31 <sup>st</sup> March,2020   | 612 units         |



















C.

| Name of activity        | Units of measurement   | Achievement                   |                   |
|-------------------------|------------------------|-------------------------------|-------------------|
|                         |                        | During the month              | Progressive total |
| Participation of        | No. of camps: 30 camps | 1 <sup>st</sup> April 2019 to | 30 camps          |
| health/eye/immunization | No. of volunteers      | 31 <sup>st</sup> March,2020   | 1850 volunteers   |
| camps                   | participated: 1850 vol |                               |                   |

















#### D.

| Name of activity            | Units of                                 | Achievement                   |                   |
|----