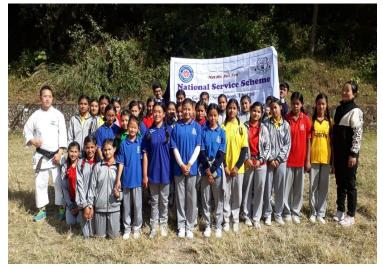

E.

| Name of activity      | Units of                  | Achievement                   |                   |
|-----------------------|---------------------------|-------------------------------|-------------------|
|                       | measurement               | During the month              | Progressive total |
| Self Defense Training | No of volunteers trained: | 1 <sup>st</sup> April 2019 to | 32 vol            |
|                       | 32 vol.                   | 31 <sup>st</sup> March,2020   |                   |