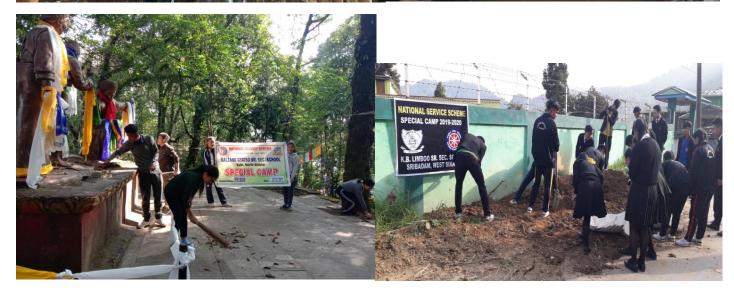

|
| 19.   | Loyala College of             | Jaubari village        |                                                   |
|       | Edn.Namchi                    |                        |                                                   |
| 20.   | Govt College Burtuk           | Old India Press,Burtuk |                                                   |
| 21.   | Higher Ningma(SHEDA)          | Pangthang              |                                                   |
| 22.   | DIET Namchi                   | Chumlock/Sikkip        |                                                   |
| 23.   | Schience College,Chakung      | Lepcha Gaon            |                                                   |

# Special camp 2019-20































## Activities undertaken by NSS units

#### A.

| Name of activity | Units of            | Achi                                                      | Achievement       |  |
|------------------|---------------------|-----------------------------------------------------------|-------------------|--|
|                  | measurement         | During the month                                          | Progressive total |  |
| Plantation       | No of saplings:6842 | 1 <sup>st</sup> April 2019 to 31 <sup>st</sup> March,2020 | 6842 Saplings     |  |



















| Name of activity | Units of                | Achievement                   |                   |
|------------------|-------------------------|-------------------------------|-------------------|
|                  | measur