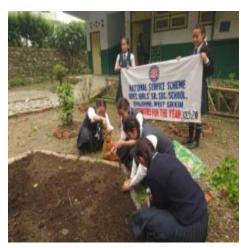

#### A.

| Name of activity | Units of            | Achi                                                      | Achievement       |  |
|------------------|---------------------|-----------------------------------------------------------|-------------------|--|
|                  | measurement         | During the month                                          | Progressive total |  |
| Plantation       | No of saplings:6842 | 1 <sup>st</sup> April 2019 to 31 <sup>st</sup> March,2020 | 6842 Saplings     |  |

#### **ORGANIC FARMING BY DIFFERENT INSITUTIONS**