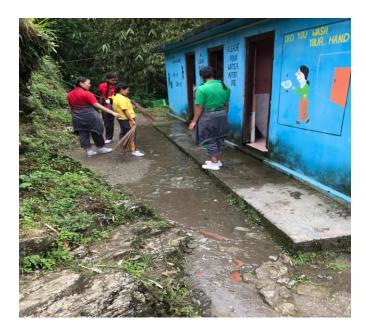

ers participated: 2300 vol. | 31 <sup>st</sup> March,2020   | 2300 vol          |



















E.

| Name of activity      | Units of                  | Achievement                   |                   |
|-----------------------|---------------------------|-------------------------------|-------------------|
|                       | measurement               | During the month              | Progressive total |
| Self Defense Training | No of volunteers trained: | 1 <sup>st</sup> April 2019 to | 32 vol            |
|                       | 32 vol.                   | 31 <sup>st</sup> March,2020   |                   |













#### INTERNATIONAL YOGA DAY OBSERVED ON 21st JUNE,2020



















# 14. Swachata Pakhwada has been observed on 1st to 15th Aug, 2019















#### **ORGANIC FARMING BY DIFFERENT INSITUTIONS**

















#### FIT INDIA PLUG RUN ON 29<sup>TH</sup> AUGUST,2020

























## SWACCH BHARAT SUMMER INTERNSHIP ON 22<sup>ND</sup> TO 31<sup>ST</sup> JULY,2020



















# State level Workshop on Challenges and Opportunities in NSS on 20<sup>th</sup>& 21<sup>st</sup> Nov 2019.



















# CAPACITY BUILDING & LIFE SKILL PROGRAMME FROM 17<sup>TH</sup> TO 23<sup>RD</sup> DEC 2019



















# Inter Institution Camp on Leadership and Personality Development from $19^{\rm th}$ to $23^{\rm rd}$ Feb 2020.



















#### **NOERH EAST NSS FESTIVAL**