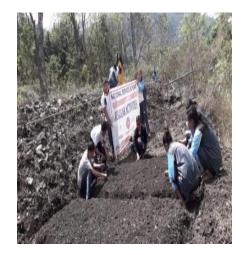

#### A.

| Name of activity | Units of            | Achi                                                      | Achievement       |  |
|------------------|---------------------|-----------------------------------------------------------|-------------------|--|
|                  | measurement         | During the month                                          | Progressive total |  |
| Plantation       | No of saplings:6842 | 1 <sup>st</sup> April 2019 to 31 <sup>st</sup> March,2020 | 6842 Saplings     |  |