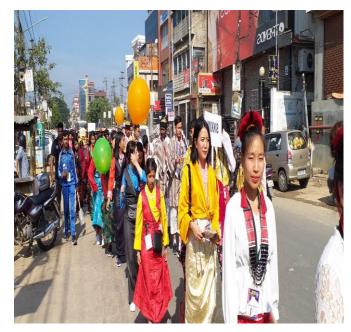

OBSERVED ON 21st JUNE,2020



















# 14. Swachata Pakhwada has been observed on 1st to 15th Aug, 2019















#### **ORGANIC FARMING BY DIFFERENT INSITUTIONS**

















#### FIT INDIA PLUG RUN ON 29<sup>TH</sup> AUGUST,2020

























## SWACCH BHARAT SUMMER INTERNSHIP ON 22<sup>ND</sup> TO 31<sup>ST</sup> JULY,2020



















# State level Workshop on Challenges and Opportunities in NSS on 20<sup>th</sup>& 21<sup>st</sup> Nov 2019.



















# CAPACITY BUILDING & LIFE SKILL PROGRAMME FROM 17<sup>TH</sup> TO 23<sup>RD</sup> DEC 2019



















# Inter Institution Camp on Leadership and Personality Development from $19^{\rm th}$ to $23^{\rm rd}$ Feb 2020.



















#### **NOERH EAST NSS FESTIVAL**