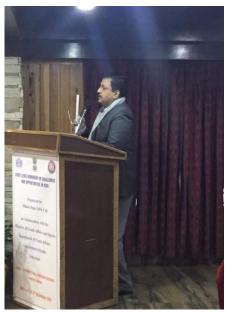

# State level Workshop on Challenges and Opportunities in NSS on 20<sup>th</sup>& 21<sup>st</sup> Nov 2019.