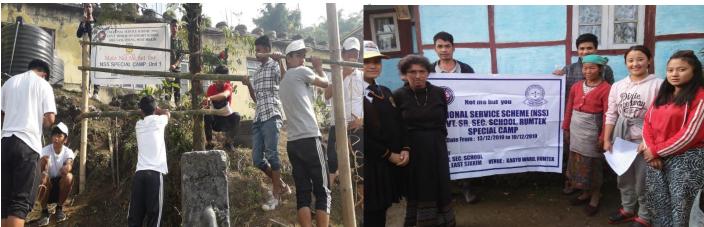

|
| 19.   | Loyala College of             | Jaubari village        |                                                   |
|       | Edn.Namchi                    |                        |                                                   |
| 20.   | Govt College Burtuk           | Old India Press,Burtuk |                                                   |
| 21.   | Higher Ningma(SHEDA)          | Pangthang              |                                                   |
| 22.   | DIET Namchi                   | Chumlock/Sikkip        |                                                   |
| 23.   | Schience College,Chakung      | Lepcha Gaon            |                                                   |

# Special camp 2019-20































## Activities undertaken by NSS units

#### A.

| Name of activity | Units of            | Achi                                                      | Achievement       |  |
|------------------|---------------------|-----------------------------------------------------------|-------------------|--|
|                  | measurement         | During the month                                          | Progressive total |  |
| Plantation       | No of saplings:6842 | 1 <sup>st</sup> April 2019 to 31 <sup>st</sup> March,2020 | 6842 Saplings     |  |



















| Name of activity | Units of                | Achievement                   |                   |
|------------------|-------------------------|-------------------------------|-------------------|
|                  | meas