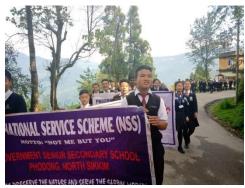

#### D.

| Name of activity            | Units of                                 | Achievement                   |                   |
|-----------------------------|------------------------------------------|-------------------------------|-------------------|
|                             | measurement                              | During the month              | Progressive total |
| Awareness                   | No of rallies: 44                        | 1 <sup>st</sup> April 2019 to | 44 camps          |
| programme/Rallies/campaigns | No of volunteers participated: 2300 vol. | 31 <sup>st</sup> March,2020   | 2300 vol          |