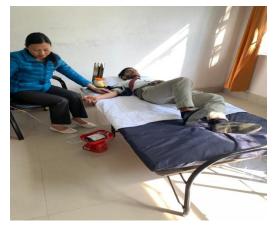

| Name of activity | Units of                | Achievement                   |                   |
|------------------|-------------------------|-------------------------------|-------------------|
|                  | measurement             | During the month              | Progressive total |
| Blood donation   | No of camps: 14 camps   | 1 <sup>st</sup> April 2019 to | 14 camps          |
|                  | No. of units: 612 units | 31 <sup>st</sup> March,2020   | 612 units         |