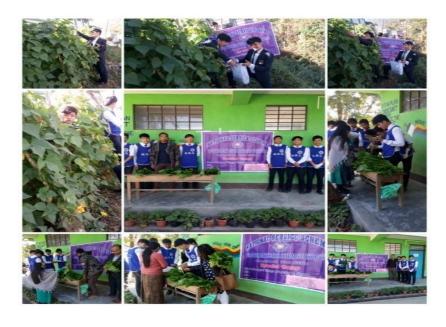

vol          |



















E.

| Name of activity      | Units of                  | Achievement                   |                   |
|-----------------------|---------------------------|-------------------------------|-------------------|
|                       | measurement               | During the month              | Progressive total |
| Self Defense Training | No of volunteers trained: | 1 <sup>st</sup> April 2019 to | 32 vol            |
|                       | 32 vol.                   | 31 <sup>st</sup> March,2020   |                   |













#### INTERNATIONAL YOGA DAY OBSERVED ON 21st JUNE,2020



















# 14. Swachata Pakhwada has been observed on 1st to 15th Aug, 2019















#### **ORGANIC FARMING BY DIFFERENT INSITUTIONS**

















#### FIT INDIA PLUG RUN ON 29<sup>TH</sup> AUGUST,2020

























## SWACCH BHARAT SUMMER INTERNSHIP ON 22<sup>ND</sup> TO 31<sup>ST</sup> JULY,2020



















# State level Workshop on Challenges and Opportunities in NSS on 20<sup>th</sup>& 21<sup>st</sup> Nov 2019.



















# CAPACITY BUILDING & LIFE SKILL PROGRAMME FROM 17<sup>TH</sup> TO 23<sup>RD</sup> DEC 2019



















# Inter Institution Camp on Leadership and Personality Development from $19^{\rm th}$ to $23^{\rm rd}$ Feb 2020.



















#### **NOERH EAST NSS FESTIVAL**