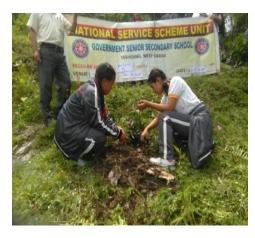

#### A.

| Name of activity | Units of            | Achi                                                      | Achievement       |  |
|------------------|---------------------|-----------------------------------------------------------|-------------------|--|
|                  | measurement         | During the month                                          | Progressive total |  |
| Plantation       | No of saplings:6842 | 1 <sup>st</sup> April 2019 to 31 <sup>st</sup> March,2020 | 6842 Saplings     |  |

#### **ORGANIC FARMING BY DIFFERENT INSITUTIONS**