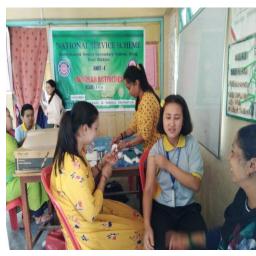

C.

| Name of activity        | Units of measurement   | Achievement                   |                   |
|-------------------------|------------------------|-------------------------------|-------------------|
|                         |                        | During the month              | Progressive total |
| Participation of        | No. of camps: 30 camps | 1 <sup>st</sup> April 2019 to | 30 camps          |
| health/eye/immunization | No. of volunteers      | 31 <sup>st</sup> March,2020   | 1850 volunteers   |
| camps                   | participated: 1850 vol |                               |                   |