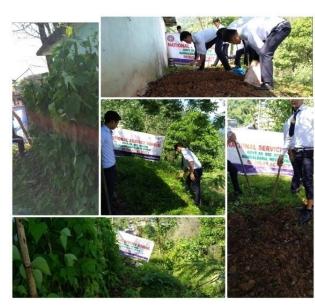

l          |



















E.

| Name of activity      | Units of                  | Achievement                   |                   |
|-----------------------|---------------------------|-------------------------------|-------------------|
|                       | measurement               | During the month              | Progressive total |
| Self Defense Training | No of volunteers trained: | 1 <sup>st</sup> April 2019 to | 32 vol            |
|                       | 32 vol.                   | 31 <sup>st</sup> March,2020   |                   |













#### INTERNATIONAL YOGA DAY OBSERVED ON 21st JUNE,2020



















# 14. Swachata Pakhwada has been observed on 1st to 15th Aug, 2019















#### **ORGANIC FARMING BY DIFFERENT INSITUTIONS**

















#### FIT INDIA PLUG RUN ON 29<sup>TH</sup> AUGUST,2020

























## SWACCH BHARAT SUMMER INTERNSHIP ON 22<sup>ND</sup> TO 31<sup>ST</sup> JULY,2020



















# State level Workshop on Challenges and Opportunities in NSS on 20<sup>th</sup>& 21<sup>st</sup> Nov 2019.



















# CAPACITY BUILDING & LIFE SKILL PROGRAMME FROM 17<sup>TH</sup> TO 23<sup>RD</sup> DEC 2019



















# Inter Institution Camp on Leadership and Personality Development from $19^{\rm th}$ to $23^{\rm rd}$ Feb 2020.



















#### **NOERH EAST NSS FESTIVAL**