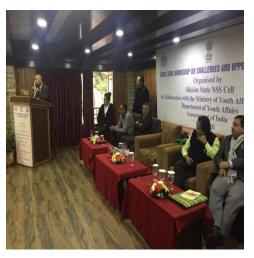

# State level Workshop on Challenges and Opportunities in NSS on 20<sup>th</sup>& 21<sup>st</sup> Nov 2019.