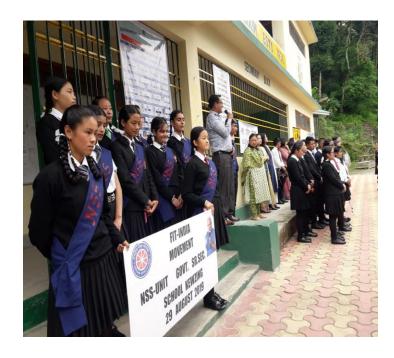

| Achievement                   |                   |
|-----------------------|---------------------------|-------------------------------|-------------------|
|                       | measurement               | During the month              | Progressive total |
| Self Defense Training | No of volunteers trained: | 1 <sup>st</sup> April 2019 to | 32 vol            |
|                       | 32 vol.                   | 31 <sup>st</sup> March,2020   |                   |













#### INTERNATIONAL YOGA DAY OBSERVED ON 21st JUNE,2020



















# 14. Swachata Pakhwada has been observed on 1st to 15th Aug, 2019















#### **ORGANIC FARMING BY DIFFERENT INSITUTIONS**

















#### FIT INDIA PLUG RUN ON 29<sup>TH</sup> AUGUST,2020

























## SWACCH BHARAT SUMMER INTERNSHIP ON 22<sup>ND</sup> TO 31<sup>ST</sup> JULY,2020



















# State level Workshop on Challenges and Opportunities in NSS on 20<sup>th</sup>& 21<sup>st</sup> Nov 2019.



















# CAPACITY BUILDING & LIFE SKILL PROGRAMME FROM 17<sup>TH</sup> TO 23<sup>RD</sup> DEC 2019



















# Inter Institution Camp on Leadership and Personality Development from $19^{\rm th}$ to $23^{\rm rd}$ Feb 2020.



















#### **NOERH EAST NSS FESTIVAL**