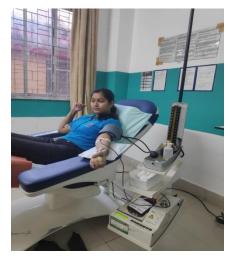

| Name of activity | Units of                | Achievement                   |                   |
|------------------|-------------------------|-------------------------------|-------------------|
|                  | measurement             | During the month              | Progressive total |
| Blood donation   | No of camps: 14 camps   | 1 <sup>st</sup> April 2019 to | 14 camps          |
|                  | No. of units: 612 units | 31 <sup>st</sup> March,2020   | 612 units         |