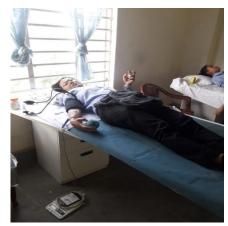

| Name of activity | Units of                | Achievement                   |                   |
|------------------|-------------------------|-------------------------------|-------------------|
|                  | measurement             | During the month              | Progressive total |
| Blood donation   | No of camps: 14 camps   | 1 <sup>st</sup> April 2019 to | 14 camps          |
|                  | No. of units: 612 units | 31 <sup>st</sup> March,2020   | 612 units         |