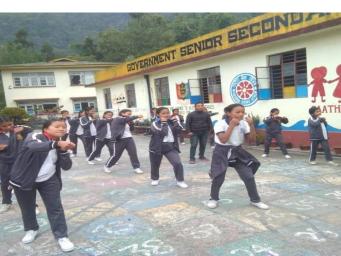

E.

| Name of activity      | Units of                  | Achievement                   |                   |
|-----------------------|---------------------------|-------------------------------|-------------------|
|                       | measurement               | During the month              | Progressive total |
| Self Defense Training | No of volunteers trained: | 1 <sup>st</sup> April 2019 to | 32 vol            |
|                       | 32 vol.                   | 31 <sup>st</sup> March,2020   |                   |