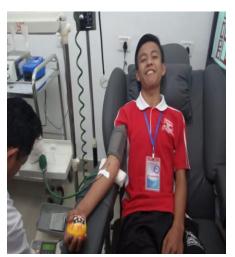

| Name of activity | Units of                | Achievement                   |                   |
|------------------|-------------------------|-------------------------------|-------------------|
|                  | measurement             | During the month              | Progressive total |
| Blood donation   | No of camps: 14 camps   | 1 <sup>st</sup> April 2019 to | 14 camps          |
|                  | No. of units: 612 units | 31 <sup>st</sup> March,2020   | 612 units         |