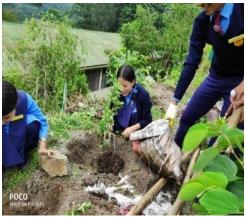

#### A.

| Name of activity | Units of            | Achi                                                      | Achievement       |  |
|------------------|---------------------|-----------------------------------------------------------|-------------------|--|
|                  | measurement         | During the month                                          | Progressive total |  |
| Plantation       | No of saplings:6842 | 1 <sup>st</sup> April 2019 to 31 <sup>st</sup> March,2020 | 6842 Saplings     |  |

#### **ORGANIC FARMING BY DIFFERENT INSITUTIONS**