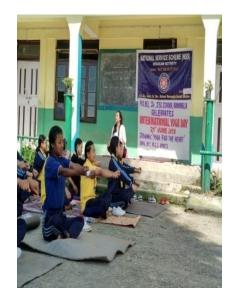

<sup>st</sup> April 2019 to | 44 camps          |
| programme/Rallies/campaigns | No of volunteers participated: 2300 vol. | 31 <sup>st</sup> March,2020   | 2300 vol          |



















E.

| Name of activity      | Units of                  | Achievement                   |                   |
|-----------------------|---------------------------|-------------------------------|-------------------|
|                       | measurement               | During the month              | Progressive total |
| Self Defense Training | No of volunteers trained: | 1 <sup>st</sup> April 2019 to | 32 vol            |
|                       | 32 vol.                   | 31 <sup>st</sup> March,2020   |                   |













#### INTERNATIONAL YOGA DAY OBSERVED ON 21st JUNE,2020



















# 14. Swachata Pakhwada has been observed on 1st to 15th Aug, 2019















#### **ORGANIC FARMING BY DIFFERENT INSITUTIONS**

















#### FIT INDIA PLUG RUN ON 29<sup>TH</sup> AUGUST,2020

























## SWACCH BHARAT SUMMER INTERNSHIP ON 22<sup>ND</sup> TO 31<sup>ST</sup> JULY,2020



















# State level Workshop on Challenges and Opportunities in NSS on 20<sup>th</sup>& 21<sup>st</sup> Nov 2019.



















# CAPACITY BUILDING & LIFE SKILL PROGRAMME FROM 17<sup>TH</sup> TO 23<sup>RD</sup> DEC 2019



















# Inter Institution Camp on Leadership and Personality Development from $19^{\rm th}$ to $23^{\rm rd}$ Feb 2020.



















#### **NOERH EAST NSS FESTIVAL**