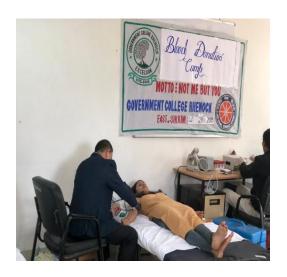

| Name of activity | Units of                | Achievement                   |                   |
|------------------|-------------------------|-------------------------------|-------------------|
|                  | measurement             | During the month              | Progressive total |
| Blood donation   | No of camps: 14 camps   | 1 <sup>st</sup> April 2019 to | 14 camps          |
|                  | No. of units: 612 units | 31 <sup>st</sup> March,2020   | 612 units         |