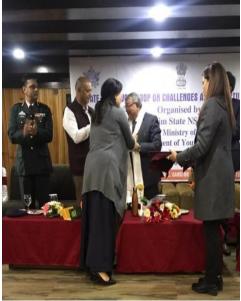

# State level Workshop on Challenges and Opportunities in NSS on 20<sup>th</sup>& 21<sup>st</sup> Nov 2019.