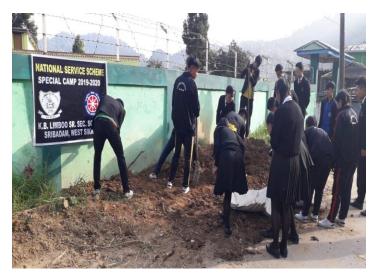

|
| 19.   | Loyala College of             | Jaubari village        |                                                   |
|       | Edn.Namchi                    |                        |                                                   |
| 20.   | Govt College Burtuk           | Old India Press,Burtuk |                                                   |
| 21.   | Higher Ningma(SHEDA)          | Pangthang              |                                                   |
| 22.   | DIET Namchi                   | Chumlock/Sikkip        |                                                   |
| 23.   | Schience College,Chakung      | Lepcha Gaon            |                                                   |

# Special camp 2019-20































## Activities undertaken by NSS units

#### A.

| Name of activity | Units of            | Achi                                                      | Achievement       |  |
|------------------|---------------------|-----------------------------------------------------------|-------------------|--|
|                  | measurement         | During the month                                          | Progressive total |  |
| Plantation       | No of saplings:6842 | 1 <sup>st</sup> April 2019 to 31 <sup>st</sup> March,2020 | 6842 Saplings     |  |



















| Name of activity | Units of                | Achievement                   |                   |
|------------------|-------------------------|-------------------------------|-------------------|
|