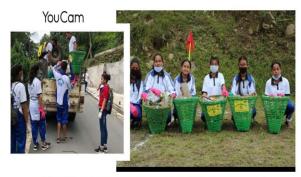

of volunteers participated: 2300 vol. | 31 <sup>st</sup> March,2020   | 2300 vol          |



















E.

| Name of activity      | Units of                  | Achievement                   |                   |
|-----------------------|---------------------------|-------------------------------|-------------------|
|                       | measurement               | During the month              | Progressive total |
| Self Defense Training | No of volunteers trained: | 1 <sup>st</sup> April 2019 to | 32 vol            |
|                       | 32 vol.                   | 31 <sup>st</sup> March,2020   |                   |













#### INTERNATIONAL YOGA DAY OBSERVED ON 21st JUNE,2020



















# 14. Swachata Pakhwada has been observed on 1st to 15th Aug, 2019















#### **ORGANIC FARMING BY DIFFERENT INSITUTIONS**

















#### FIT INDIA PLUG RUN ON 29<sup>TH</sup> AUGUST,2020

























## SWACCH BHARAT SUMMER INTERNSHIP ON 22<sup>ND</sup> TO 31<sup>ST</sup> JULY,2020



















# State level Workshop on Challenges and Opportunities in NSS on 20<sup>th</sup>& 21<sup>st</sup> Nov 2019.



















# CAPACITY BUILDING & LIFE SKILL PROGRAMME FROM 17<sup>TH</sup> TO 23<sup>RD</sup> DEC 2019



















# Inter Institution Camp on Leadership and Personality Development from $19^{\rm th}$ to $23^{\rm rd}$ Feb 2020.



















#### **NOERH EAST NSS FESTIVAL**